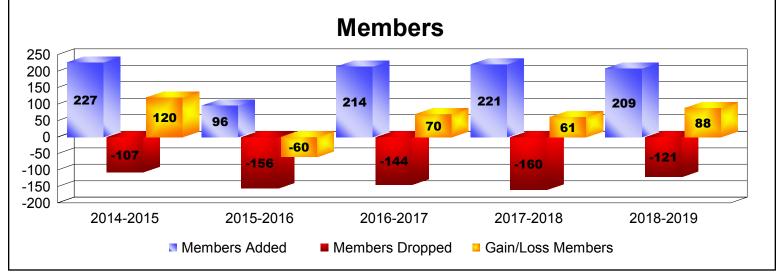

District T 4

As of June 2019 Cumulative

| Year      | New<br>Clubs | Dropped<br>Clubs | Gain/<br>Loss<br>Clubs | New<br>Members | Charter<br>Members | Reinstate<br>Members | Transfer<br>Members | Total<br>Member<br>Added | Total<br>Members<br>Dropped | Gain/<br>Loss<br>Members |
|-----------|--------------|------------------|------------------------|----------------|--------------------|----------------------|---------------------|--------------------------|-----------------------------|--------------------------|
| 2014-2015 | 4            | 0                | 4                      | 108            | 111                | 6                    | 2                   | 227                      | -107                        | 120                      |
| 2015-2016 | 0            | -1               | -1                     | 88             | 5                  | 1                    | 2                   | 96                       | -156                        | -60                      |
| 2016-2017 | 3            | 0                | 3                      | 134            | 66                 | 6                    | 8                   | 214                      | -144                        | 70                       |
| 2017-2018 | 3            | 0                | 3                      | 129            | 67                 | 24                   | 1                   | 221                      | -160                        | 61                       |
| 2018-2019 | 3            | -1               | 2                      | 135            | 66                 | 3                    | 5                   | 209                      | -121                        | 88                       |
| Average   | 3            | 0                | 2                      | 119            | 63                 | 8                    | 4                   | 193                      | -138                        | 56                       |