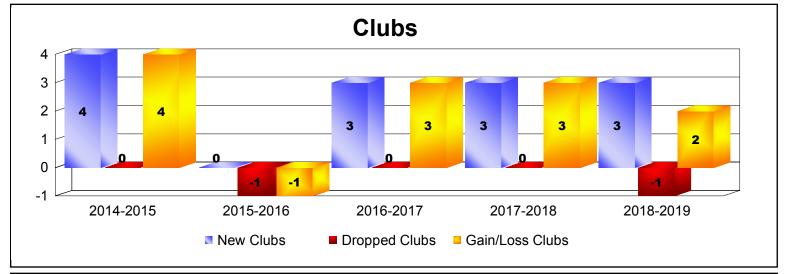

District T 4

As of June 2019 Cumulative

| Year      | New<br>Clubs | Dropped<br>Clubs | Gain/<br>Loss<br>Clubs | New<br>Members | Charter<br>Members | Reinstate<br>Members | Transfer<br>Members | Total<br>Member<br>Added | Total<br>Members<br>Dropped | Gain/<br>Loss<br>Members |
|-----------|--------------|------------------|------------------------|----------------|--------------------|----------------------|---------------------|--------------------------|-----------------------------|--------------------------|
| 2014-2015 | 4            | 0                | 4                      | 108            | 111                | 6                    | 2                   | 227                      | -107                        | 120                      |
| 2015-2016 | 0            | -1               | -1                     | 88             | 5                  | 1                    | 2                   | 96                       | -156                        | -60                      |
| 2016-2017 | 3            | 0                | 3                      | 134            | 66                 | 6                    | 8                   | 214                      | -144                        | 70                       |
| 2017-2018 | 3            | 0                | 3                      | 129            | 67                 | 24                   | 1                   | 221                      | -160                        | 61                       |
| 2018-2019 | 3            | -1               | 2                      | 135            | 66                 | 3                    | 5                   | 209                      | -121                        | 88                       |
| Average   | 3            | 0                | 2                      | 119            | 63                 | 8                    | 4                   | 193                      | -138                        | 56                       |